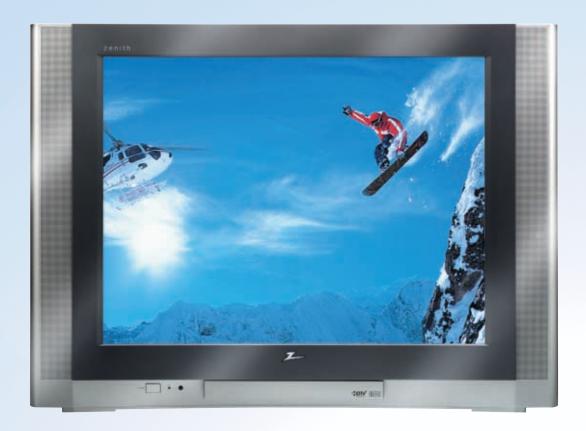

# 32" 4:3 Direct View Integrated HDTV (C32V37)

## ▶ Advanced 8-VSB Chipset Technology

Offers better indoor reception of over-the-air DTV broadcasts and makes reception of broadcasted data possible.

▶ 32" Flat, High Definition, Fine Pitch Picture Tube Offers the highest resolution capability possible for viewing of HD content. Fine pitch picture tube with Invar mask provides the sharpest and clearest picture possible.